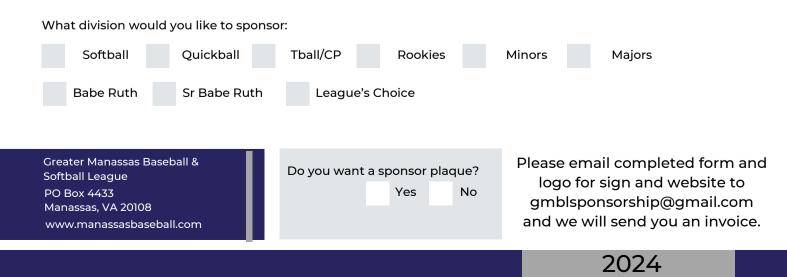

.

**MVP LEVEL (\$450)** - Spring season only sponsorship which includes: 2.5 x 10 ft Standard Field Sign displayed for season; listing on GMBL Sponsor & Team Page (if player identified is registered in league); Sponsor Appreciation Plaque provided upon request; recognition on GMBL's Opening Day; and inclusion in GMBL's Sponsor Appreciation Day.

**GOLD GLOVE LEVEL (\$350**) - Fall Season Only will include: 2.5 x 10 ft Standard Field Sign displayed for season; listing on GMBL Website as Sponsor & Team Page (if player identified is registered in league); Sponsor Appreciation Plaque provided upon request.

**\$250 Single Season Web Site Sponsor** only (Spring or Fall). Your company logo, website, contact information will be displayed as a proud sponsor of GMBL with your logo (as provided).